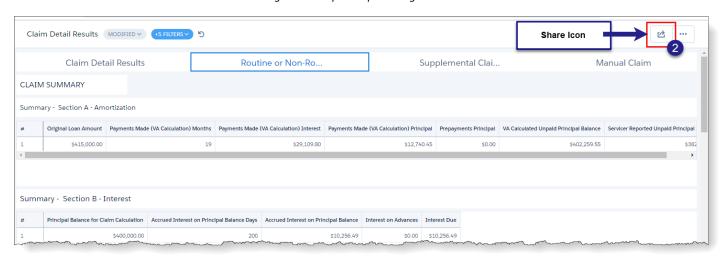

# How to Export the Report

- 1. Go to each section of the report, place your cursor in the section and select the 'Down Arrow'.
- 2. Select 'Share' from the options.

Figure 4-4: Export Report - Share Feature

Figure 5-6: Export Image of Report - Open Analytics Studio

2. Select the 'Share' icon.

\$415,000.00

Figure 5-7: Export Report Image - Share Icon

3. Select the 'Download' tab and select 'Download as Image'. Then you will be able to print or save the report as a PNG image.