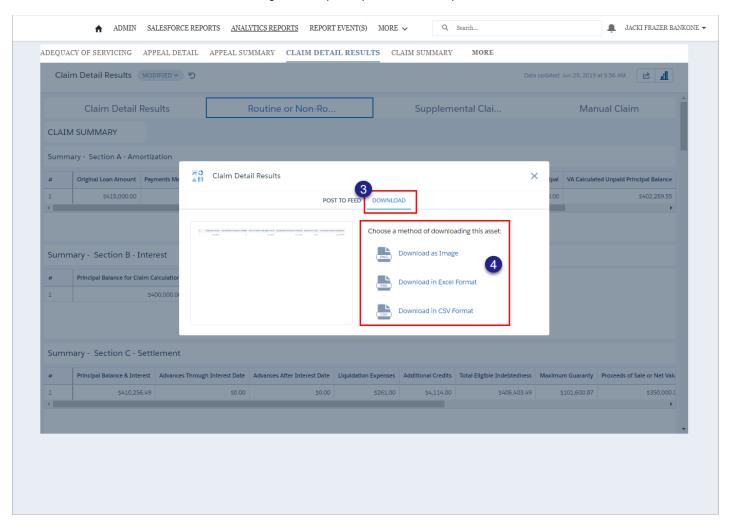

# How to Export the Report

- 1. Go to each section of the report, place your cursor in the section and select the 'Down Arrow'.
- 2. Select 'Share' from the options.

Figure 4-4: Export Report - Share Feature

- 3. Select the 'Download' tab.
- 4. Select the Download format type.

Figure 4-5: Export Report - Download Options

5. Once the option is chosen, the report will download automatically.

Figure 5-6: Export Image of Report - Open Analytics Studio

2. Select the 'Share' icon.

\$415,000.00

Figure 5-7: Export Report Image - Share Icon

3. Select the 'Download' tab and select 'Download as Image'. Then you will be able to print or save the report as a PNG image.

Figure 5-8: Export Report as Image – Download Claim Detail Results MODIFIED V +5 FILTERS > 5 Claim Detail Results Routine or Non-Ro... Manual Claim CLAIM SUMMARY Summary - Section A - Amortization Claim Detail Results Original Loan Amount Payments Made (VA Calculation POST TO FEED GET URL DOWNLOAD Choose a method of downloading Download as Image Summary - Section B - Interest Summary - Section C - Settlement Principal Balance & Interest Advances Through Interes \$350,000.00 \$56,403.49 CREDITS