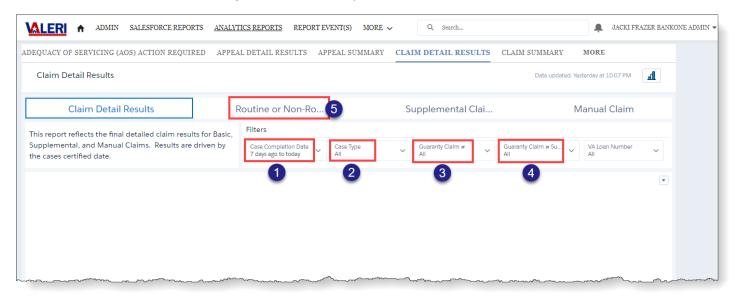

#### How to Search for a Routine Claim or Non-Routine Claim

- 1. Select a date parameter in the 'Case Completion Date' filter.
  - △ Cases only go back thru go-live date of 5/28/2019.
- 2. Select 'Routine Claim or Non-Routine Claim' in the 'Case Type' filter.
- 3. Select or Enter the 'Guaranty Claim #' in the 'Guaranty Claim #' filter.
- 4. Select or Enter the 'Guaranty Claim #' in the 'Guaranty Claim # Summary' filter.
  - ⚠ Important: Guaranty Claim Number must be populated in both fields or the report will not filter correctly.
- 5. Select the 'Routine or 'Non-Routine Claim' tab.

Figure 1-1: How to Search for a Routine or Non-Routine Claim