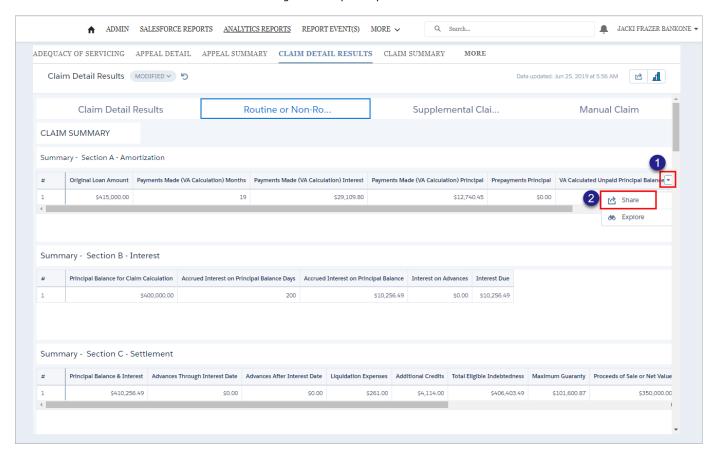

# How to Export the Report

- 1. Go to each section of the report, place your cursor in the section and select the 'Down Arrow'.
- 2. Select 'Share' from the options.

Figure 4-4: Export Report - Share Feature

CLAIM SUMMARY

Summary - Section A - Amortization

# Original Loan Amount Payments Made (VA Calculation) Months Payments Made (VA Calculation) Interest Payments Made (VA Calculation) Principal Prepayments Principal VA Calculated Unpaid Principal Balance