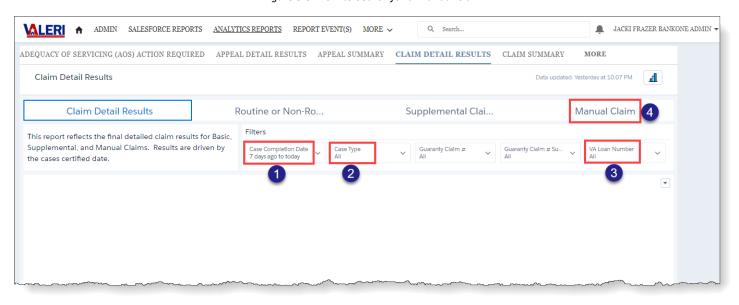

## How to Search for a Manual Claim

- 1. Select a date parameter in the 'Case Completion Date' filter. (Note: Cases only go back thru go live date)
- 2. Select 'Pay Servicer Claim' in the 'Case Type' filter.
- 3. Select or Enter the 'VA Loan Number' in the 'VA Loan Number' filter
- 4. Select the 'Manual Claim' tab.

Figure 3-3: How to Search for a Manual Claim