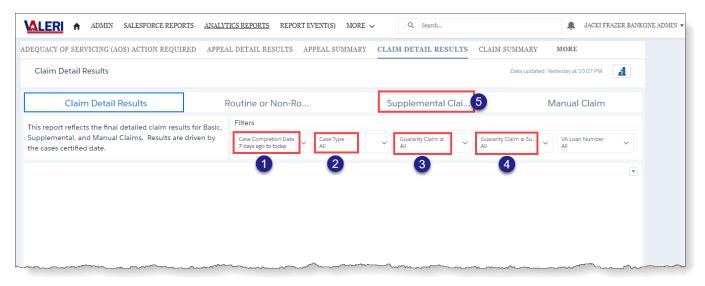

## How to Search for a Supplemental Claim

- 1. Select a date parameter in the 'Case Completion Date' filter. (Note: Cases only go back thru go live date)
- 2. Select 'Supplemental Claim' in the 'Case Type' filter.
- 3. Select or Enter the 'Guaranty Claim #' in the 'Guaranty Claim #' filter.
- 4. Select or Enter the 'Guaranty Claim #' in the 'Guaranty Claim # Summary' filter.
- 5. Select the 'Supplemental Claim' tab.

Figure 2-2: How to Search for a Supplemental Claim